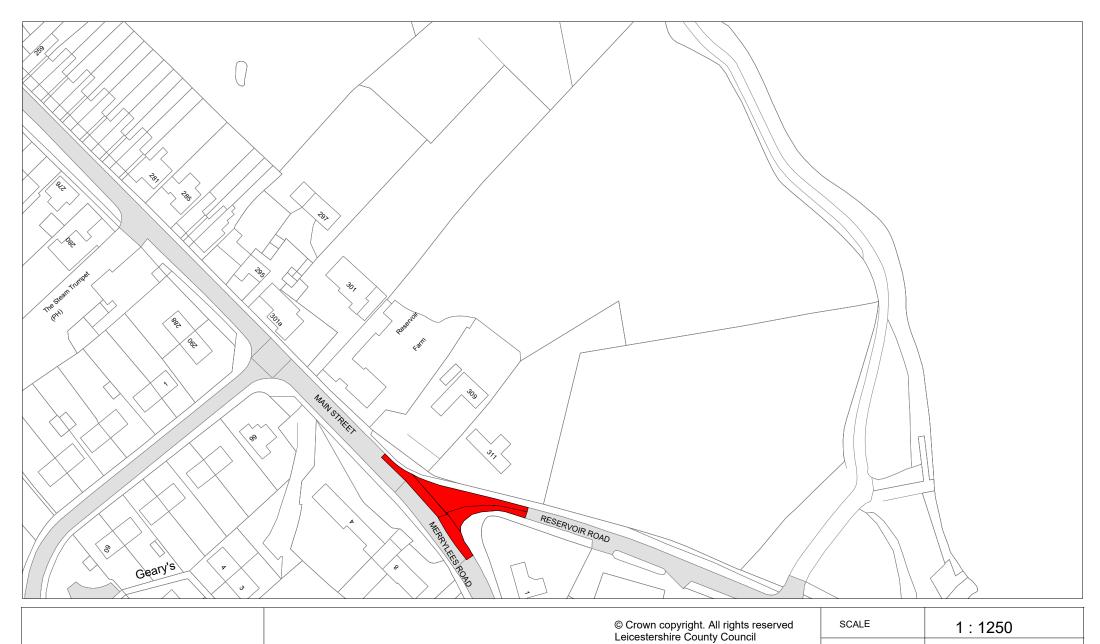

FIRST SCHEDULE
Plan(s) to be amended

SECOND SCHEDULE New Plan(s)

IB63 - Thornton

THE COMMON SEAL of THE
LEICESTERSHIRE COUNTY COUNCIL
was hereunto affixed this nineth day of
June 2022 in the presence of

The Suffe

36975

The Definition

Licence No. 100019271 2022

Tile Ref: IB63

| SCALE       | 1 : 1250   |
|-------------|------------|
| DATE        | 08/03/2022 |
| DRAWING No. |            |
| DRAWN BY    |            |
|             |            |